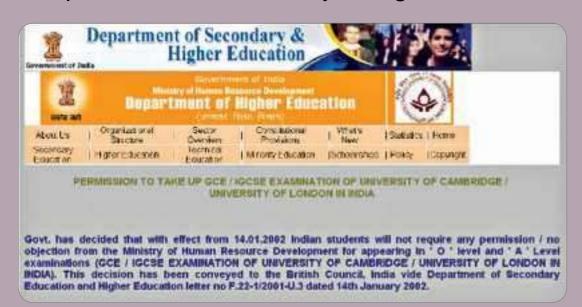

### Introduction

This information guide outlines the recognition of Pearson's Edexcel Qualifications by Government Agencies, Colleges and Universities in India. Pearson's Edexcel GCSE, International GCSE, GCE/Advanced level and International Advanced Level Qualifications have long been approved by the Association of Indian Universities as offering qualifications equivalent to those offered by State and Central boards in India, vide letter no. EV/II(281)/2008/508. The Ministry of Human Resources Department, Government of India has recognised the GCE and IGCSE qualifications by University of London now known as Pearson via. Department of Secondary Education and Higher Education letter No. F22-1/2001-U.3 dated 12th January 2002. Pearson is also an Associate Member of Council of Boards of School Education in India(COBSE), vide letter no COBSE/C.280/2011.

In this regard, we enclose the circular No.F.29-1/88-Sch.Sch. 4 (Pt), dated 23<sup>rd</sup> May 1988, issued by the Ministry of Human Resource Development for equivalence / recognition of GCSE examination of UK.

## High Commission of India

C OPY

Ho.P.29-1/88-Sch.4(Pt)
Government of India
Hinistry of Homen Resource Development
(Department of Education)

New Delhi the 23rd May, 1988

Subject:- Equivalence/Receignition of: UCR Examinations of U.K.-clavification regarding

The undersigned is directed to refer to the Ministry of External Affairs Office Monoranium No. QAVEL/855/6/88 dated 21.4.08 on the above mentio med subject. The equivalence of GCE '0' and 'A' lievel examinations of U.K. as furnished by the Association of Indian Universities, 16, Kotla Marg, New Delhi are as follows:

- a) 2(Dro/3(Three) passes at the GCS Advanced level followed by 5(Pive/4(Pour) passes at GCB '0' level of approved examining authority in England are equated with + 2 stage examination-the minima eligibility for admission to first degree professional courses.
- b) 4(Pour) passes at GCE tot level including
  Higglish as one of the subjects are generally
  equated with 10(Ten) years Matriculantion.
  Some of the universities following 11.3 pattern
  of education accept 5(five) passes at GCE of
  level including English for first degree
  admissions, and
- examinations are equated with 11 (Sleven)
  years school education.